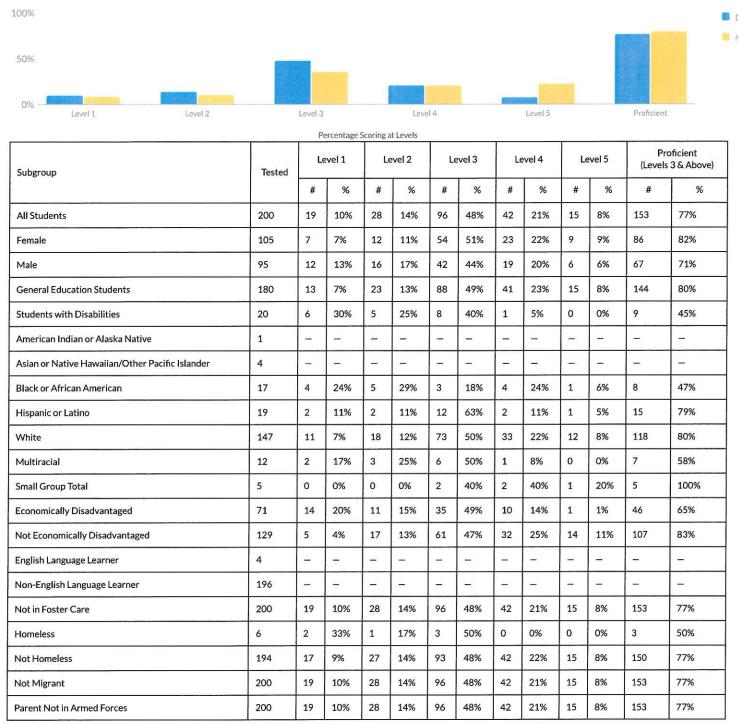

5%      | 3 | 16%                      |
| Non-English Language Learner   | 24     | 17    | 71%            | 3         | 13%     | 3 | 13%     | 1  | 4%      | 4 | 17%                      |
| Not in Foster Care             | 24     | 17    | 71%            | 3         | 13%     | 3 | 13%     | 1  | 4%      | 4 | 17%                      |
| Not Homeless                   | 24     | 17    | 71%            | 3         | 13%     | 3 | 13%     | 1  | 4%      | 4 | 17%                      |
| Not Migrant                    | 24     | 17    | 71%            | 3         | 13%     | 3 | 13%     | 1  | 4%      | 4 | 17%                      |
| Parent Not in Armed Forces     | 24     | 17    | 71%            | 3         | 13%     | 3 | 13%     | 1  | 4%      | 4 | 17%                      |





#### ANNUAL REGENTS EXEMPTIONS IN GLOBAL HISTORY & GEOGRAPHY II (2021-22)

| C. harring                                      | Table Format | Exem | npt, Not Tested | Exempt, Tested |    |  |
|-------------------------------------------------|--------------|------|-----------------|----------------|----|--|
| Subgroup                                        | Total Exempt | #    | %               | #              | %  |  |
| All Students                                    | 6            | 5    | 83              | 1              | 17 |  |
| Female                                          | 2            | 2    | 100             | 0              | 0  |  |
| Male                                            | 4            | 3    | 75              | 1              | 25 |  |
| General Education S