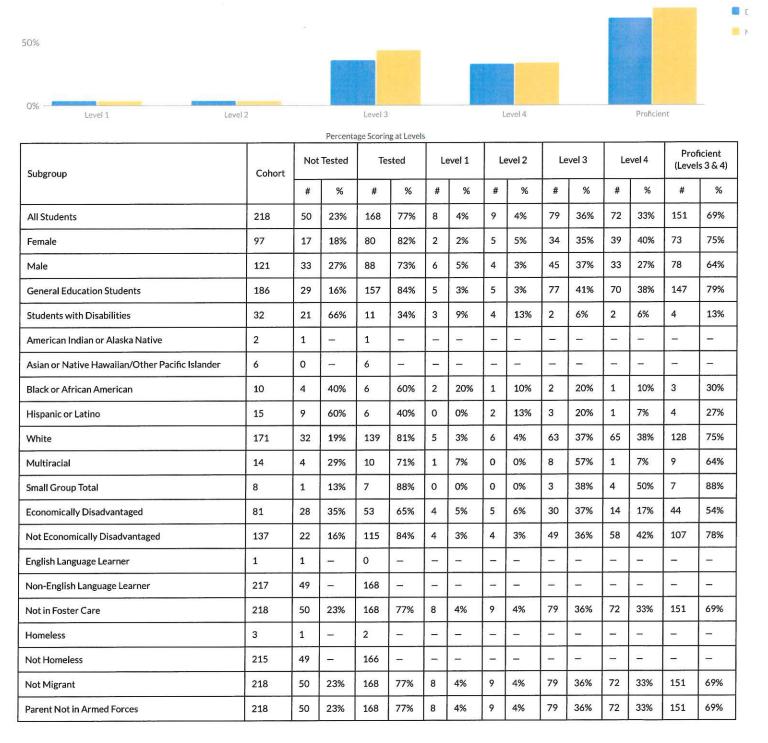

ROTTERDAM-MOHONASEN CENTRAL SCHOOL DISTRICT PUBLIC BUDGET DOCUMENT FOR 2023-24 PROPOSED BUDGET

### Budget, Performance and Salary Information

As Required Under NYS Chapter 474 of the Laws of 1997

May 2023

### ROTTERDAM-MOHONASEN CENTRAL SCHOOL DISTRICT PUBLIC BUDGET DOCUMENT FOR 2023-24 PROPOSED BUDGET