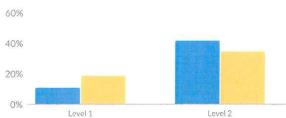

ade 6    | 227   | 56  | 25%    | 171 | 75%  | 42  | 25%     | 31  | 18%     | 45  | 26%     | 53  | 31%   | 98  | 57%                          |  |
| Grade 7    | 205   | 60  | 29%    | 145 | 71%  | 17  | 12%     | 67  | 46%     | 44  | 30%     | 17  | 12%   | 61  | 42%                          |  |
| Grade 8    | 230   | 89  | 39%    | 141 | 61%  | 43  | 30%     | 44  | 31%     | 36  | 26%     | 18  | 13%   | 54  | 38%                          |  |
| Grades 3-8 | 1,272 | 290 | 23%    | 982 | 77%  | 214 | 22%     | 357 | 36%     | 290 | 30%     | 121 | 12%   | 411 | 42%                          |  |

Level 4

### **GRADE 3 ELA RESULTS**

Due to the ongoing impacts of COVID-19, it may not be appropriate to compare 2021-22 NYS standardized assessment results with results from prior years.







3 📕

|                                                 |       |     |            |     | oring at Leve |    |         | 6.00       |         |    |        | 1  |       | Pro | oficient   |
|-------------------------------------------------|-------|-----|------------|-----|---------------|----|---------|------------|---------|----|--------|----|-------|-----|------------|
| Subgroup                                        | Total | Not | Not Tested |     | Tested        |    | Level 1 |            | Level 2 |    | evel 3 | Le | vel 4 |     | els 3 & 4) |
|                                                 | #     | #   | %          | #   | %             | #  | %       | #          | %       | #  | %      | #  | %     | #   | %          |
| All Students