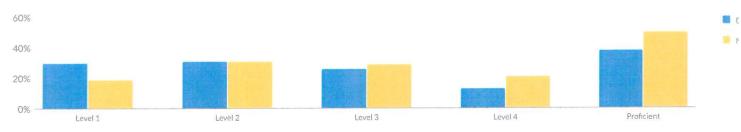

| -      | -  | -      | -  | -                      |
| Not Homeless                                    | 203   | 59  | 29%    | 144       | 71%         | -   | -      | -  | -      | -  | -      | -  | -      | -  | -                      |
| Not Migrant                                     | 205   | 60  | 29%    | 145       | 71%         | 17  | 12%    | 67 | 46%    | 44 | 30%    | 17 | 12%    | 61 | 42%                    |
| Parent Not in Armed Forces                      | 205   | 60  | 29%    | 145       | 71%         | 17  | 12%    | 67 | 46%    | 44 | 30%    | 17 | 12%    | 61 | 42%                    |

# **GRADE 8 ELA RESULTS**

Due to the ongoing impacts of COVID-19, it may not be appropriate to compare 2021-22 NYS standardized assessment results with results from prior years.



|                                                 |       |     | Perce  | entage Sco | oring at Leve | els |        |    |       |    |        |    |        |    |                        |
|-------------------------------------------------|-------|-----|--------|------------|---------------|-----|--------|----|-------|----|--------|----|--------|----|------------------------|
| Subgroup                                        | Total | Not | Tested | Те         | ested         | Le  | evel 1 | Le | vel 2 | Le | evel 3 | Le | evel 4 |    | oficient<br>els 3 & 4) |
|                                                 | #     | #   | %      | #          | %             | #   | %      | #  | %     | #  | %      | #  | %      | #  | %                      |
| All Students