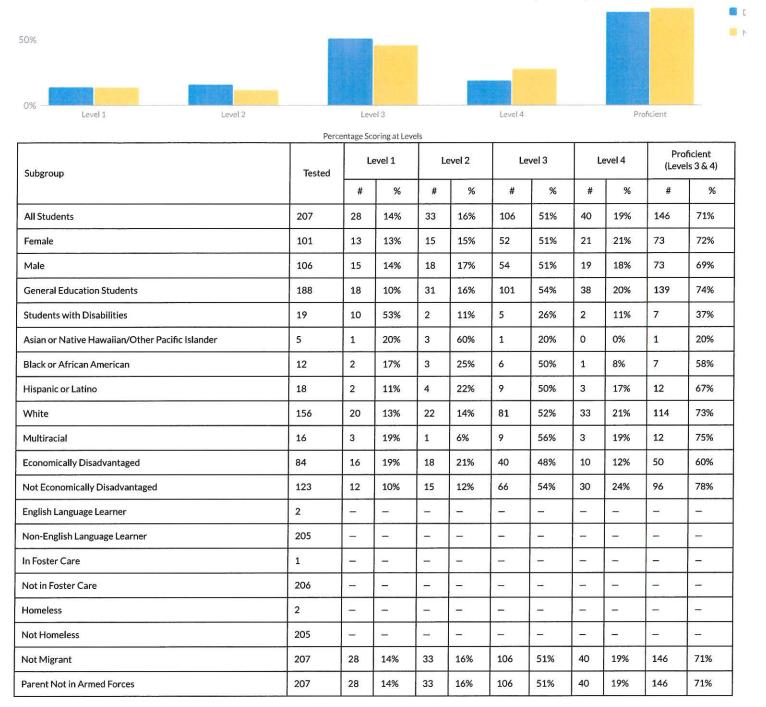

| 2            | 1   | 50              | 1   | 50          |
| Not Economically Disadvantaged                  | 3            | 2   | 67              | 1   | 33          |
| Non-English Language Learner                    | 3            | 2   | 67              | 1   | 33          |
| Not in Foster Care                              | 3            | 2   | 67              | 1   | 33          |
| Not Homeless                                    | 3            | 2   | 67              | 1   | 33          |
| Not Migrant                                     | 3            | 2   | 67              | 1   | 33          |
| Parent Not in Armed Forces                      | 3            | 2   | 67              | 1   | 33          |

#### ANNUAL REGENTS EXAMINATION IN LIVING ENVIRONMENT (2021-22)



### ANNUAL REGENTS EXEMPTIONS IN LIVING ENVIRONMENT (2021-22)

4/27/23, 9:27 AM

## 2022 | ROTTERDAM-MOHONASEN CSD - Report Card | NYSED Data Site

| C. harrow                      | Tabel Grownit | Exen | npt, Not Tested | Exempt, Tested |   |  |
|--------------------------------|---------------|------|-----------------|----------------|---|--|
| Subgroup                       | Total Exempt  | #    | %               | #              | % |  |
| All Students                   | 6             | 6    | 100             | 0              | 0 |  |
| Female                         | 1             | 1    | 100             | 0              | 0 |  |
| Male                           | 5             | 5    | 100             | 0              | 0 |  |
| General Education Students     | 4             |