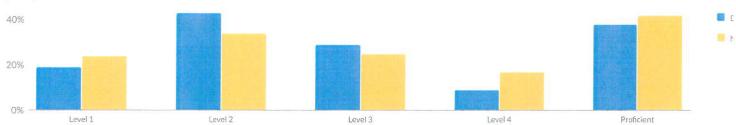

| 3%    | 80  | 48%        |
| Homeless                                        | 1     | 0   | 0%         | 1   | 100%          | -  | -       | -          | -       | -  | -      | -  | -     | -   | -          |
| Not Homeless                                    | 183   | 16  | 9%         | 167 | 91%           | -  | -       | 2 <b>.</b> | -       | -  | -      | -  | -     | -   | -          |
| Not Migrant                                     | 184   | 16  | 9%         | 168 | 91%           | 18 | 11%     | 70         | 42%     | 75 | 45%    | 5  | 3%    | 80  | 48%        |
| ,<br>Parent Not in Armed Forces                 | 184   | 16  | 9%         | 168 | 91%           | 18 | 11%     | 70         | 42%     | 75 | 45%    | 5  | 3%    | 80  | 48%        |

### **GRADE 4 ELA RESULTS**



|                                                 |       | 1  | Perc     | entage Sc | oring at Lev | els |        | T  |        | 1    |        | 1  |        | 1  |                        |
|-------------------------------------------------|-------|----|----------|-----------|--------------|-----|--------|----|--------|------|--------|----|--------|----|------------------------|
| Subgroup                                        | Total | No | t Tested | Т         | ested        | L   | evel 1 | Le | evel 2 | L 10 | evel 3 | Ŀ  | evel 4 |    | oficient<br>els 3 & 4) |
|                                                 | #     | #  | %        | #         | %            | #   | %      | #  | %      | #    | %      | #  | %      | #  | %                      |
| All Students