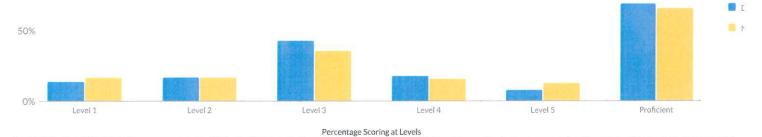

| 7            | 7    | 100             | 0    | 0          |
| Economically Disadvantaged     | 4            | 4    | 100             | 0    | 0          |
| Not Economically Disadvantaged | 5            | 5    | 100             | 0    | 0          |
| Non-English Language Learner   | 9            | 9    | 100             | 0    | 0          |
| Not in Foster Care             | 9            | 9    | 100             | 0    | 0          |
| Not Homeless                   | 9            | 9    | 100             | 0    | 0          |
| Not Migrant                    | 9            | 9    | 100             | 0    | 0          |
| Parent Not in Armed Forces     | 9            | 9    | 100             | 0    | 0          |

## ANNUAL REGENTS EXAMINATION IN ALGEBRA I (2021-22)



|                                                 | r      | 1.0 | ercentage |              | IL LEVEIS | 1   |       | 1  |               |    |        | -   | <b>.</b>              |
|-------------------------------------------------|--------|-----|-----------|--------------|-----------|-----|-------|----|---------------|----|--------|-----|-----------------------|
| Subgroup                                        | Tested | Le  | evel 1    | Le           | evel 2    | Le  | vel 3 | Le | evel 4        | Le | evel 5 |     | ficient<br>3 & Above) |
|                                                 |        | #   | %         | #            | %         | #   | %     | #  | %             | #  | %      | #   | %                     |
| All Students                                    | 230