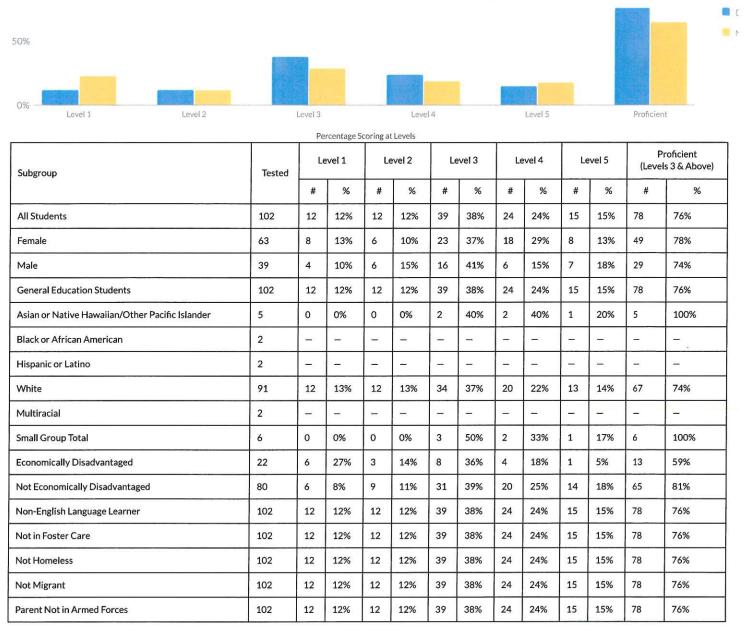

| 1            | 1    | 100            | 0     | 0          |
| Not Economically Disadvantaged                  | 3            | 3    | 100            | 0     | 0          |
| Non-English Language Learner                    | 4            | 4    | 100            | 0     | 0          |
| Not in Foster Care                              | 4            | 4    | 100            | 0     | 0          |
| Not Homeless                                    | 4            | 4    | 100            | 0     | 0          |
| Not Migrant                                     | 4            | 4    | 100            | 0     | 0          |
| Parent Not in Armed Forces                      | 4            | 4    | 100            | 0     | 0          |

#### ANNUAL REGENTS EXAMINATION IN ALGEBRA II (2021-22)



### ANNUAL REGENTS EXEMPTIONS IN ALGEBRA II (2021-22)

| 6 have                                          | This         | Exe | mpt, Not Tested | Exe | mpt, Tested |
|-------------------------------------------------|--------------|-----|-----------------|-----|-------------|
| Subgroup                                        | Total Exempt | #   | %               | #   | %           |
| All Students                                    | 3            | 2   | 67              | 1   | 33          |
| Male                                            | 3            | 2   | 67              | 1   | 33          |
| General Education Students                      | 3            | 2   | 67              | 1   | 33          |
| Asian or Native Hawaiian/Other Pacific Islander | 1            | 1   | 100