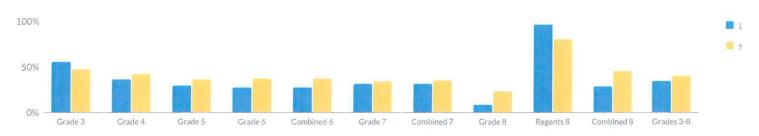

-      | -  | -      | -  | -                      |
| Not Migrant                                     | 230   | 89  | 39%    | 141        | 61%           | 43  | 30%    | 44 | 31%   | 36 | 26%    | 18 | 13%    | 54 | 38%                    |
| Parent Not in Armed Forces                      | 230   | 89  | 39%    | 141        | 61%           | 43  | 30%    | 44 | 31%   | 36 | 26%    | 18 | 13%    | 54 | 38%                    |

https://data.nysed.gov/essa.php?instid=800000038420&year=2022&createreport=1&OverallStatus=1&section\_1003=1&EMStatus=1&EMindicators... 20/65

# **GRADES 3-8 MATHEMATICS RESULTS (2021-22)**

Due to the ongoing impacts of COVID-19, it may not be appropriate to compare 2021-22 NYS standardized assessment results with results from prior years.

#### SUMMARY RESULTS



Percent Proficient

| Grade      | Total | Not | Tested | Те  | sted | Le  | vel 1 | Le  | vel 2 | Le  | vel 3 | Level 4 | & Above | 1   | ficient<br>3 & Above) |
|------------|-------|-----|--------|-----|------|-----|-------|-----|-------|-----|-------|---------|---------|-----|-----------------------|
|            | #     | #   | %      | #   | %    | #   | %     | #   | %     | #   | %     | #       | %       | #   | %                     |
| Grade 3    | 185   | 21  | 11%    | 164 | 89%  | 37  | 23%   | 35  | 21%   | 63  | 38%   | 29      | 18%     | 92  | 56%                   |
| Grade 4    | 214   | 31  | 14%    | 183 | 86%  | 56  | 31%   | 60  | 33%   | 46  | 25%   | 21      | 11%     | 67  | 37%                   |
| Grade 5    | 212   | 46  | 22%    | 166 | 78%  | 68  | 41%