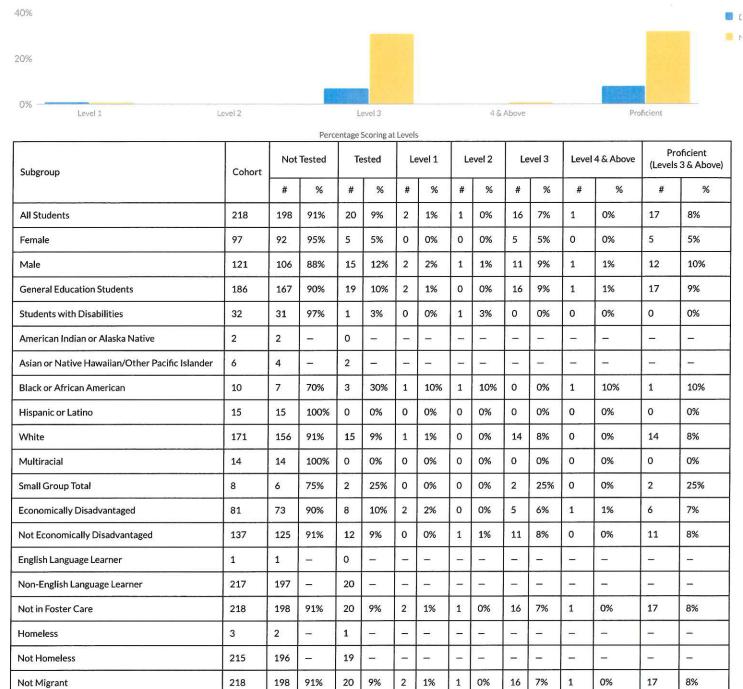

| 29           | 10    | 71         |
| White                          | 136          | 6      | 4            | 130   | 96         |
| Multiracial                    | 11           | 1      | 9            | 10    | 91         |
| Economically Disadvantaged     | 55           | 6      | 11           | 49    | 89         |
| Not Economically Disadvantaged | 118          | 8      | 7            | 110   | 93         |
| Not in Foster Care             | 173          | 14     | 8            | 159   | 92         |
| Not Migrant                    | 173          | 14     | 8            | 159   | 92         |
| Parent Not in Armed Forces     | 173          | 14     | 8            | 159   | 92         |

Parent Not in Armed Forces

#### 2018 TOTAL COHORT REGENTS IN GLOBAL HISTORY & GEOGRAPHY



#### 2018 TOTAL COHORT EXEMPTIONS IN GLOBAL HISTORY & GEOGRAPHY

20 9%

218

198

91%

2

1%

0%

1

7%

16

1

0%

17

8%

|                                |              | Exempt, | Not Tested | Exempt, Tested |    |  |
|--------------------------------|--------------|---------|------------|----------------|----|--|
| Subgroup                       | Total Exempt | #       | %          | #              | %  |  |
| All Students                   | 163          | 147     | 90         | 16             | 10 |  |
| Female                         | 84           | 79      | 94         | 5              | 6  |  |
| Male                           | 79           | 68      | 86         | 11             | 14 |  |
| General Education Students     | 154          | 138     | 90         | 16