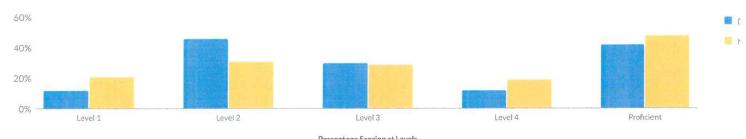

| 1     | 0        | 0%     | 1         | 100%         | -   | -      | -  | -      | -  | -      | -        | -      | -  | -                      |
| Not Homeless                                    | 226   | 56       | 25%    | 170       | 75%          | -   | -      | -  | -      |    |        | -        | -      | -  |                        |
| Not Migrant                                     | 227   | 56       | 25%    | 171       | 75%          | 42  | 25%    | 31 | 18%    | 45 | 26%    | 53       | 31%    | 98 | 57%                    |
| Parent Not in Armed Forces                      | 227   | 56       | 25%    | 171       | 75%          | 42  | 25%    | 31 | 18%    | 45 | 26%    | 53       | 31%    | 98 | 57%                    |

# **GRADE 7 ELA RESULTS**



|                                                 |       | -   | Perce  | ntage Sco | ring at Lev | els |        | ·  |        |    |        |    |        | 1  |                        |
|-------------------------------------------------|-------|-----|--------|-----------|-------------|-----|--------|----|--------|----|--------|----|--------|----|------------------------|
| Subgroup                                        | Total | Not | Tested | Te        | sted        | Le  | evel 1 | Le | evel 2 | Le | evel 3 | L  | evel 4 |    | oficient<br>els 3 & 4) |
|                                                 | #     | #   | %      | #         | %           | #   | %      | #  | %      | #  | %      | #  | %      | #  | %                      |
| All Students