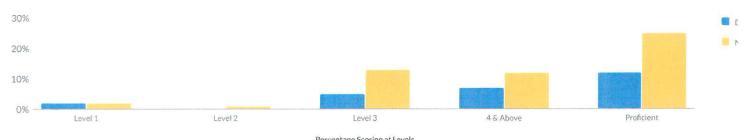

s with results from prior years.

## **2018 TOTAL COHORT REGENTS IN ELA**

\*\* Please note: The 2018 TOTAL COHORT REGENTS EXAMINATION RESULTS do not reflect the recently refreshed list of NYSED-Approved Regents Examination Alternatives Acceptable for Meeting Requirements for a Local or Regents Diploma. As a result, Local Educational Agencies (LEAs) and individual schools that had students participate in any of the exams recently added to the list of approved alternatives may have participation and/or proficiency rates that are in the process of being updated by Department teams. For more information, please contact Datasupport, or click on the blue Help icon on the bottom left corner of the screen from the public data site report page or any Office of Information and Reporting webpages.



|                                                 |        |     | Perc   | entage | Scoring at | Levels |        |    |       |    |       |       |           | -  |                        |
|-------------------------------------------------|--------|-----|--------|--------|------------|--------|--------|----|-------|----|-------|-------|-----------|----|------------------------|
| Subgroup                                        | Cohort | Not | Tested | Te     | ested      | L      | evel 1 | Le | vel 2 | Le | vel 3 | Level | 4 & Above |    | oficient<br>3 & Above) |
|                                                 |        | #   | %      | #      | %          | #      | %      | #  | %     | #  | %     | #     | %         | #  | %                      |
| All Students