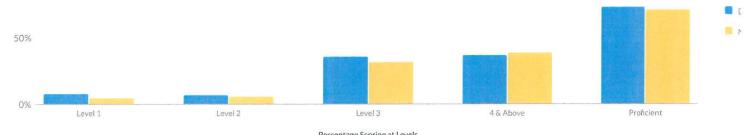

| 19             | 11 |  |

#### 2018 TOTAL COHORT REGENTS IN MATH

\*\* Please note: The 2018 TOTAL COHORT REGENTS EXAMINATION RESULTS do not reflect the recently refreshed list of NYSED-Approved Regents Examination Alternatives Acceptable for Meeting Requirements for a Local or Regents Diploma. As a result, Local Educational Agencies (LEAs) and individual schools that had students participate in any of the exams recently added to the list of approved alternatives may have participation and/or proficiency rates that are in the process of being updated by Department teams. For more information, please contact Datasupport, or click on the blue Help icon on the bottom left corner of the screen from the public data site report page or any Office of Information and Reporting webpages.



|                                                 |        |     | Pe     | ercentage | e Scoring | at Level     | 5     |    |        |    |       |       |           |     |                       |
|-------------------------------------------------|--------|-----|--------|-----------|-----------|--------------|-------|----|--------|----|-------|-------|-----------|-----|-----------------------|
| Subgroup                                        | Cohort | Not | Tested | Те        | sted      | Le           | vel 1 | Le | evel 2 | Le | vel 3 | Level | 4 & Above | 1   | ficient<br>3 & Above) |
| 0                                               |        | #   | %      | #         | %         | #            | %     | #  | %      | #  | %     | #     | %         | #   | %