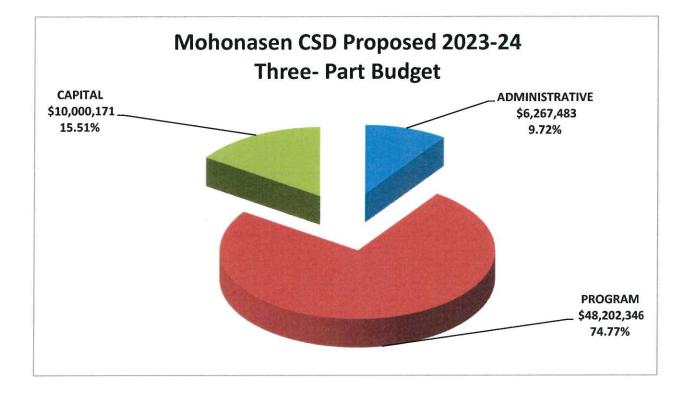

### MOHONASEN CENTRAL SCHOOL DISTRICT 3-PART BUDGET 2023-24

| BUDGET GRANDTOTAL:                       | % of Budget      |                    | Uther Transfers | Transfer to Debt-Build | Transfer to Debt-Buse | Debt Service | <b>Employee Benefits</b> | <b>Community Services</b> | <b>Contract Trans.</b> | Garage   | Transportation | <b>Bus Purchases</b> | Instruction  | <b>Research/Evaluation</b> | Supv.Spec. School | Supv. Regular School | Curr. Development | Special Items | <b>Refund of Taxes</b> | Assessments on Prop | Judgements/Claims | <b>Central Services</b> | Maintenance | Operations  | Public Info. | <b>Records Mgmt.</b> | Personnel | Legal Services | Finance   | Central Admin. | <b>Bd. of Education</b> | FUNCTION: |              |           |
|------------------------------------------|------------------|--------------------|-----------------|------------------------|-----------------------|--------------|--------------------------|---------------------------|------------------------|----------|----------------|----------------------|--------------|----------------------------|-------------------|----------------------|-------------------|---------------|------------------------|---------------------|-------------------|-------------------------|-------------|-------------|--------------|----------------------|-----------|----------------|-----------|----------------|-------------------------|-----------|--------------|-----------|
| OTAL:                                    |                  |                    | 9951.0          |                        | 0.0778                |              |                          | es 8998.0                 | 5540.0                 | 5530.0   | 5510.0         | 5510.2               | 2999.0       |                            | 2040.0            | ool 2020.0           | 2010.0            | 1998.0        | 1964.0                 | rop 1950.0          | IS 1930.0         | 1699.0                  | 1621.0      | 1620.0      | 1480.0       | 1460.0               | 1430.0    | 1420.0         | 1399.0    | 1299.0         | 1099.0                  | CODE:     |              |           |
| <br>  \$60,200,000<br>  \$64,470,000<br> | 10.11%           | \$6,088,676        | n/a             | n/a                    | n/a                   | n/a          | \$1,646,270              | l n/a                     | l n/a                  | l n/a    | \$98,681       | n/a                  | l n/a        | l n/a                      | l n/a             | \$1,982,250          | \$204,500         | \$627,500     | n/a                    | n/a                 | l n/a             | \$364,200               | \$87,550    | n/a         | \$235,000    | 0\$0                 | \$0       | \$25,000       | \$563,725 | \$215,500      | \$38,500                | ADMIN.:   | 2022-23      |           |
| 2022-23<br>2023-24                       | 9.72%            | \$6,267,483        | n/a             | n/a                    | n/a                   | n/a          | \$1,642,842              | n/a                       | n/a                    | n/a      | \$101,641      | n/a                  | n/a          | n/a                        | n/a               | \$2,033,500          | \$205,000         | \$648,000     | n/a                    | n/a                 | n/a               | \$430,000               | \$90,000    | n/a         | \$235,000    | 0\$                  | \$0       | \$25,000       | \$595,500 | \$222,000      | \$39,000                | ADMIN.:   | 2023-24      | ADMIN.    |
| \$4,270,000                              |                  | \$178,807          | n/a             | n/a                    | n/a                   | n/a          | -\$3,428                 | n/a                       | n/a                    | n/a      | \$2,960        | n/a                  | n/a          | n/a                        | n/a               | \$51,250             | \$500             | \$20,500      | n/a                    | n/a                 | n/a               | \$65,800                | \$2,450     | n/a         | \$0          | \$0                  | \$0       | \$0            | \$31,775  | \$6,500        | \$500                   | CHANGE:   | 23-24 ADMIN. | COMPONENT |
| 7.09%                                    |                  | 2.94%              | n/a             | n/a                    | n/a                   | n/a          | -0.21%                   | n/a                       | n/a                    | n/a      | 3.00%          | n/a                  | n/a          | n/a                        | n/a               | 2.59%                | 0.24%             | 3.27%         | n/a                    | n/a                 | n/a               | 18.07%                  | 2.80%       | n/a         | 0.00%        | 0.00%                | 0.00%     | 0.00%          | 5.64%     | 3.02%          | 1.30%                   | CHANGE:   | 23-24%       |           |
|                                          | <br>  73.88%<br> | <br>  \$44,476,388 | \$240,000       | l n/a                  | l n/a                 | l n/a        | \$12,166,744             | \$2,700                   | 0                      | \$53,500 | \$3,092,319    | l n/a                | \$28,565,125 | \$325,000                  | n/a               | l n/a                | l n/a             | n/a           | l n/a                  | l n/a               | l n/a             | n/a                     | n/a         | n/a         | n/a          | n/a                  | l n/a     | \$31,000       | n/a       | l n/a          | n/a                     | PROG.:    | 2022-23      |           |
|                                          | 74.77%           | \$48,202,346       | \$240,000       | n/a                    | n/a                   | n/a          | \$12,737,987             | \$3,000                   | 0                      | \$54,000 | \$3,275,359    | n/a                  | \$31,526,000 | \$340,000                  | n/a               | n/a                  | n/a               | n/a           | n/a                    | n/a                 | n/a               | n/a                     | n/a         | n/a         | n/a          | n/a                  | n/a       | \$26,000       | n/a       | n/a            | n/a                     | PROG.:    | 2023-24      | PROGRAM   |
|                                          |                  | \$3,725,958        | \$0             | n/a                    | n/a                   | n/a          | \$571,243                | \$300                     | \$0                    | \$500    | \$183,040      | n/a                  | \$2,960,875  | \$15,000                   | n/a               | n/a                  | n/a               | n/a           | n/a                    | n/a                 | n/a               | n/a                     | n/a         | n/a         | n/a          | n/a                  | n/a       | -\$5,000       | n/a       | n/a            | n/a                     | CHANGE:   | 23-24 ADMIN. | COMPONENT |
|                                          |                  | 8.38%              | 0.00%           | n/a                    | n/a                   | n/a          | 4.70%                    | 11.11%                    | n/a                    | 0.93%    | 5.92%          | n/a                  | 10.37%       | 4.62%                      | n/a               | n/a                  | n/a               | n/a           | n/a                    | n/a                 | n/a               | n/a                     | n/a         | n/a         | n/a l        | n/a                  | n/a       | 0.00%          | n/a       | n/a            | n/a                     | CHANGE:   | 23-24%       |           |
|                                          | 16.00%           | \$9,634,936        | n/a             | \$5,270,000            | \$550,000             | n/a          | \$728,986                | n/a                       | n/a                    | n/a      | n/a            | n/a                  | n/a          | n/a                        | n/a               | n/a                  | n/a               | n/a           | n/a                    | \$30,000            | n/a               | n/a                     | \$743,450   | \$2,312,500 | n/a          | n/a                  | n/a       | n/a            | n/a       | n/a            | n/a                     | CAPITAL:  | 2022-23      |           |
|                                          | 15.51%           | \$10,000,171       | n/a             | \$5,485,000            | \$550,000             | n/a          | \$731,171                | n/a                       | n/a                    | n/a      | n/a            | n/a                  | n/a          | n/a                        | n/a               | n/a                  | n/a               | n/a           | n/a                    | \$30,000            | n/a               | n/a                     | \$831,000   | \$2,373,000 | n/a          | n/a                  | n/a       | n/a            | n/a       | n/a            | n/a                     | CAPITAL:  | 2023-24      | CAPITAL   |
|                                          |                  | \$365,235          | n/a             | \$215,000              | \$0                   | n/a          | \$2,185                  | n/a                       | n/a                    | n/a      | n/a            | n/a                  | n/a          | n/a                        | n/a               | n/a                  | n/a               | n/a           | n/a                    | \$0                 | n/a               | n/a                     | \$87.550    | \$60.500    | n/a          | n/a                  | n/a       | n/a            | n/a       | n/a            | n/a                     | CHANGE:   | 23-24 ADMIN. | COMPONENT |
|                                          |                  | 3.79%              | n/a             | 4.08%                  | 0.00%                 | n/a          | 0.30%                    | n/a                       | n/a                    | n/a      | n/a            | n/a                  | n/a          | n/a                        | n/a               | n/a                  | n/a               | n/a           | n/a                    | 0.00%               | n/a               | n/a                     | 11.78%      | 2.62%       | د/u          | n/a                  | n/a i     | n/a            | n/a       | n/a            | n/a                     | CHANGE:   | 23-24%       |           |

23-24 3 Part

4/27/2023

| BUDGET                |                                               | BUDGET                                                 |                                                                                                                                                                              | INCREASE                                                                                                                                                                          | CHANGE                                                                                                                                                                                                                        |
|-----------------------|-----------------------------------------------|--------------------------------------------------------|------------------------------------------------------------------------------------------------------------------------------------------------------------------------------|-----------------------------------------------------------------------------------------------------------------------------------------------------------------------------------|-------------------------------------------------------------------------------------------------------------------------------------------------------------------------------------------------------------------------------|
| \$<br>6,088,676       | \$                                            | 6,267,483                                              | \$                                                                                                                                                                           | 178,807                                                                                                                                                                           | 2.94%                                                                                                                                                                                                                         |
| \$<br>44,476,388      | \$                                            | 48,202,346                                             | \$                                                                                                                                                                           | 3,725,958                                                                                                                                                                         | 8.38%                                                                                                                                                                                                                         |
| \$<br>9,634,936       | \$                                            | 10,000,171                                             | \$                                                                                                                                                                           | 365,235                                                                                                                                                                           | 3.79%                                                                                                                                                                                                                         |
| \$<br>60,200,000      | \$                                            | 64,470,000                                             | \$                                                                                                                                                                           | 4,270,000                                                                                                                                                                         | 7.09%                                                                                                                                                                                                                         |
| \$<br>\$<br><b>\$</b> | \$ 6,088,676<br>\$ 44,476,388<br>\$ 9,634,936 | \$ 6,088,676 \$<br>\$ 44,476,388 \$<br>\$ 9,634,936 \$ | \$         6,088,676         \$         6,267,483           \$         44,476,388         \$         48,202,346           \$         9,634,936         \$         10,000,171 | \$       6,088,676       \$       6,267,483       \$         \$       44,476,388       \$       48,202,346       \$         \$       9,634,936       \$       10,000,171       \$ | \$       6,088,676       \$       6,267,483       \$       178,807         \$       44,476,388       \$       48,202,346       \$       3,725,958         \$       9,634,936       \$       10,000,171       \$       365,235 |